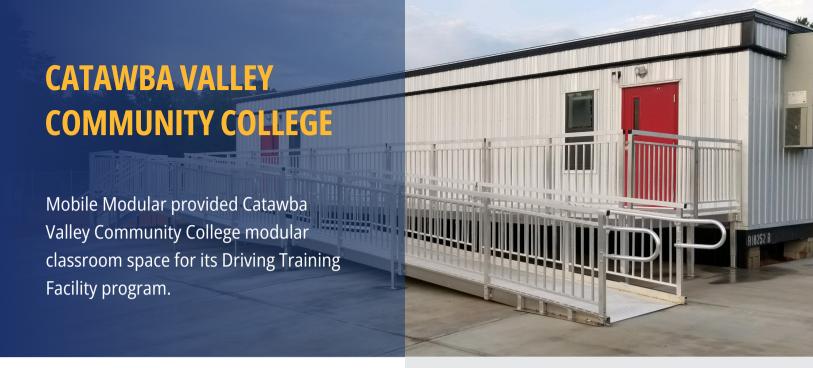

## THE SOLUTION

After coordinating the custom design and details, Mobile Modular delivered and installed the 24'x52' modular building with skirting and included a 10-wide and 52-long aluminum deck with ADA stairs and ramp.

**Customer Name:** Catawba Valley Community College

Project Location: Hickory, NC

**Building Type(s):** Modular Classrooms

Module Count: 12

**Total Sq. Ft:** 1,248 sq. ft.