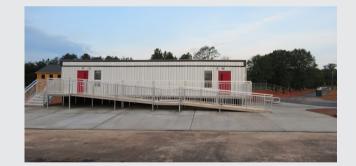

## THE SOLUTION

After coordinating the custom design and details, Mobile Modular delivered and installed the 24'x52' modular building with skirting and included a 10-wide and 52-long aluminum deck with ADA stairs and ramp.

**Customer Name:** Catawba Valley Community College

Project Location: Hickory, NC

**Building Type(s):** Modular Classrooms

Module Count: 12

**Total Sq. Ft:** 1,248 sq. ft.