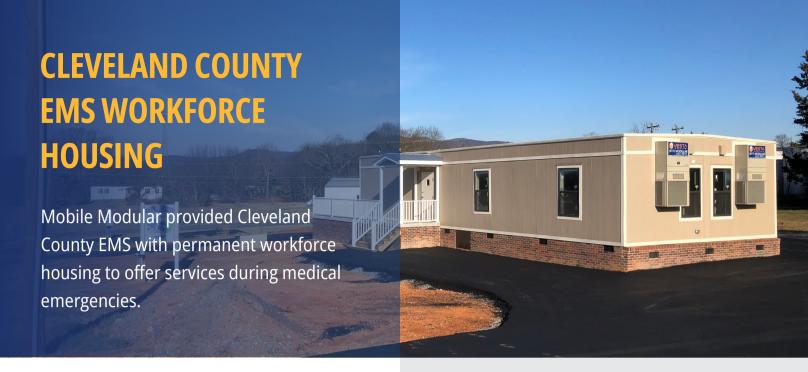

## THE CHALLENGE

Cleveland County Emergency Medical Services (EMS) provides life-saving services to citizens during medical emergencies. They needed a quick housing solution for the responders while on the job.

## THE SOLUTION

Mobile Modular provided them with a living space that has 2 bedrooms, 3 full bathrooms, a kitchen and living room as well as laundry space. We finished the exterior with site-built canopies, wrap-around decking, and brick skirting to give the building a more permanent look. They chose the modular solution because of the cost and time savings as well as the ability to relocate the building wherever needed.

**Customer Name:** Cleveland County EMS

**Project Location:** Casar, NC

**Building Type(s):** Modular Dormitory

Module Count: 3

**Total Sq. Ft:** 1,344 sq. ft.

866.889.7777 • mobilemodular.com