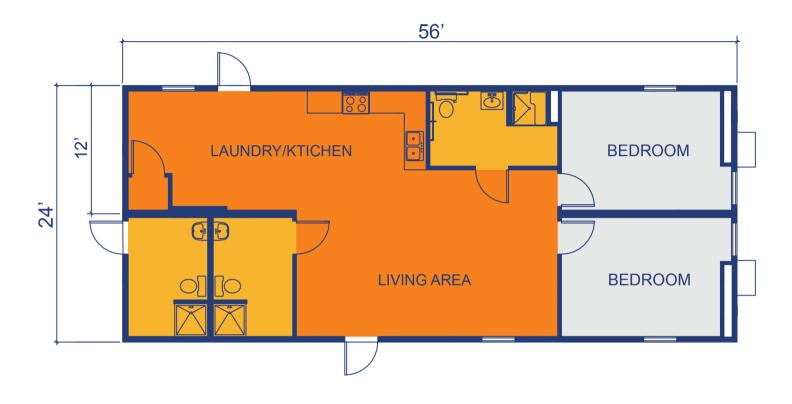

## **BUILDING LAYOUT**

## THE SOLUTION

Mobile Modular provided them with a living space that has 2 bedrooms, 3 full bathrooms, a kitchen and living room as well as laundry space. We finished the exterior with site-built canopies, wrap-around decking, and brick skirting to give the building a more permanent look. They chose the modular solution because of the cost and time savings as well as the ability to relocate the building wherever needed.