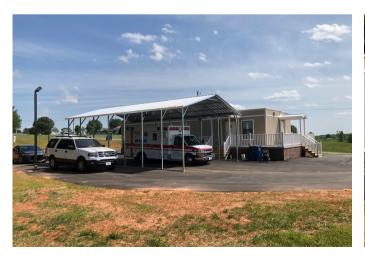

## THE SOLUTION

Mobile Modular provided them with a living space that has 2 bedrooms, 3 full bathrooms, a kitchen and living room as well as laundry space. We finished the exterior with site-built canopies, wrap-around decking, and brick skirting to give the building a more permanent look. They chose the modular solution because of the cost and time savings as well as the ability to relocate the building wherever needed.

**Customer Name:** Cleveland County EMS

**Project Location:** Casar, NC

**Building Type(s):** Modular Dormitory

Module Count: 3

**Total Sq. Ft:** 1,344 sq. ft.

866.889.7777 • mobilemodular.com