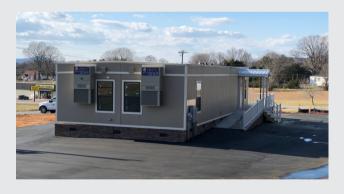

## THE SOLUTION

Mobile Modular provided them with a living space that has 2 bedrooms, 3 full bathrooms, a kitchen and living room as well as laundry space. We finished the exterior with site-built canopies, wrap-around decking, and brick skirting to give the building a more permanent look. They chose the modular solution because of the cost and time savings as well as the ability to relocate the building wherever needed.

**Customer Name:** Cleveland County EMS

**Project Location:** Casar, NC

**Building Type(s):** Modular Dormitory

Module Count: 3

**Total Sq. Ft:** 1,344 sq. ft.

866.889.7777 • mobilemodular.com