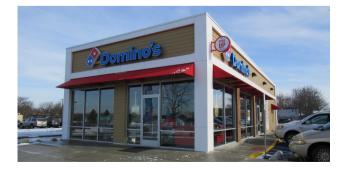

# DOMINO'S QUICK SERVE MODULAR RESTAURANT

Mobile Modular and Domino's teamed up to create an accelerated building solution for their U.S. franchise development program.

| Customer Name:    | Domino's       |
|-------------------|----------------|
| Project Location: | Fort Wayne, IN |
| Building Type(s): | Specialty      |
| Јоb Туре:         | Sale           |
| Total Sq. Ft:     | 1,782 sq. ft.  |