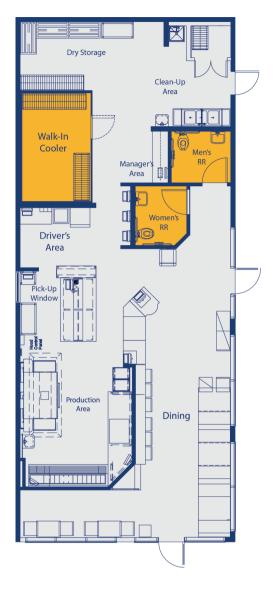

f the largest and most successful Domino's Franchisees in the United States.



Contact Us Today! 866.889.7777 • mobilemodular.com

| Customer Name:    | Domino's       |
|-------------------|----------------|
| Project Location: | Fort Wayne, IN |
| Building Type(s): | Specialty      |
| Јоb Туре:         | Sale           |
| Total Sq. Ft:     | 1,782 sq. ft.  |

### **THE PROCESS**

HAND-TOSSED

FRESH DOUGH

Once our team was able to meet the team's aesthetic, functional, financial, and scheduling requirements, construction of the first store began in mid-September 2015. When the building was set, 85% of the building was already completed in the factory, including mechanical electrical, and plumbing; allowing for work to be completed by the end of November.

Domino



# BUILDING LAYOUT







Contact Us Today! 866.889.7777 • mobilemodular.com