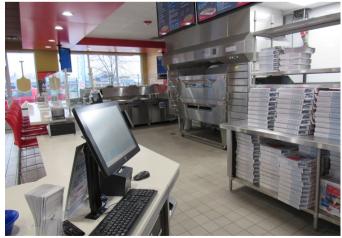

### **THE PROCESS**

HAND-TOSSED

FRESH DOUGH

Once our team was able to meet the team's aesthetic, functional, financial, and scheduling requirements, construction of the first store began in mid-September 2015. When the building was set, 85% of the building was already completed in the factory, including mechanical electrical, and plumbing; allowing for work to be completed by the end of November.