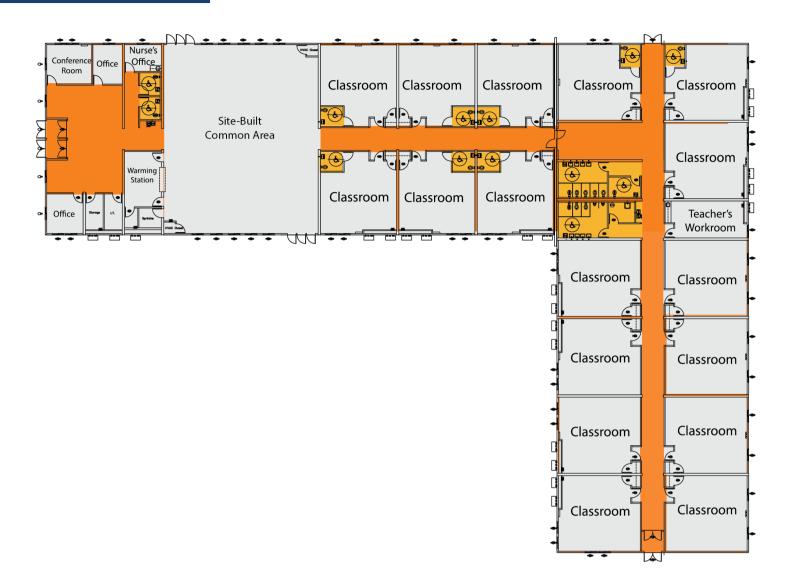

to become suitable for use as an educational facility.



Contact Us Today! 866.889.7777 • mobilemodular.com **Customer Name:** DuBois Integrity Academy

**Project Location:** Riverdale, GA

**Building Type(s):** Modular Classrooms

Job Type: Sale

Total Sq. Ft: 37,300 sq. ft.

## THE SOLUTION

The DuBois Integrity Academy ultimately chose to utilize modular construction through Mobile Modular to complete the school on an aggressive timeline. The innovative Phase One design of the DuBois Integrity Academy consisted of a 25,000 SF permanently installed building that housed approximately 400 students. To accommodate future growth, the building was engineered to have the ability to add a modular second-floor addition to help minimize the initial construction cost.



## **BUILDING LAYOUT**