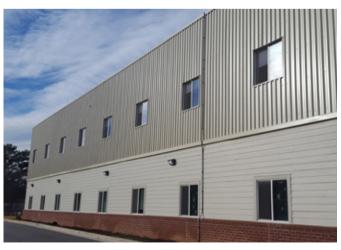

## DUBOIS INTEGRITY ACADEMY

Mobile Modular provided the DuBois Integrity Academy with modular construction for its charter school in order to meet an aggressive timeline.

## THE SOLUTION

The DuBois Integrity Academy ultimately chose to utilize modular construction through Mobile Modular to complete the school on an aggressive timeline. The innovative Phase One design of the DuBois Integrity Academy consisted of a 25,000 SF permanently installed building that housed approximately 400 students. To accommodate future growth, the building was engineered to have the ability to add a modular second-floor addition to help minimize the initial construction cost.