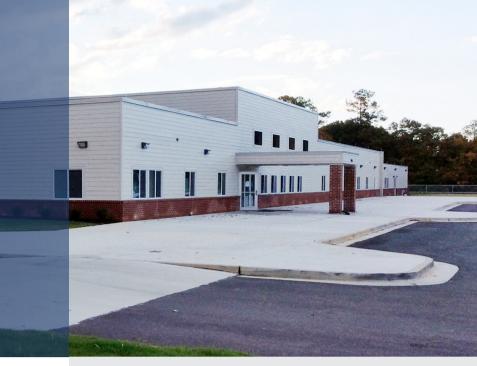

## DUBOIS INTEGRITY ACADEMY

Mobile Modular provided the DuBois Integrity Academy with modular construction for its charter school in order to meet an aggressive timeline.

## THE SOLUTION

The DuBois Integrity Academy ultimately chose to utilize modular construction through Mobile Modular to complete the school on an aggressive timeline. The innovative Phase One design of the DuBois Integrity Academy consisted of a 25,000 SF permanently installed building that housed approximately 400 students. To accommodate future growth, the building was engineered to have the ability to add a modular second-floor addition to help minimize the initial construction cost.