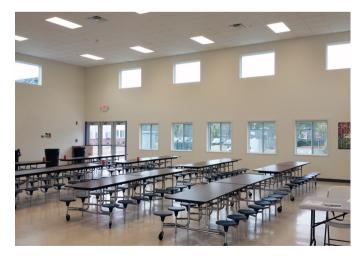

## THE SOLUTION

The DuBois Integrity Academy ultimately chose to utilize modular construction through Mobile Modular to complete the school on an aggressive timeline. The innovative Phase One design of the DuBois Integrity Academy consisted of a 25,000 SF permanently installed building that housed approximately 400 students. To accommodate future growth, the building was engineered to have the ability to add a modular second-floor addition to help minimize the initial construction cost.