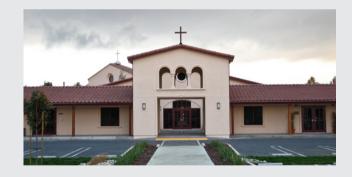

## IMMACULATE HEART OF MARY CATHOLIC CHURCH

Mobile Modular provided Brentwood, CA with an entirely new church featuring a stucco exterior and Spanishtiled roof.

## THE CHALLENGE

Immaculate Heart of Mary Catholic Church embarked on an ambitious mission to construct a multi-building church campus, encompassing a total of 12,000 square feet across five distinct facilities. After a rigorous selection process, the church entrusted the turnkey solution to Mobile Modular, a company recognized for its comprehensive project management and manufacturing capabilities.

## **THE SOLUTION**

Mobile Modular faithfully executed the church architect's designs during the manufacturing phase to ensure both aesthetic and functional specifications were met. The foundation installation and crane setting were completed efficiently within a week, complemented by additional infrastructure work like sewer and water lines, fire sprinkler systems, walkways, and concrete groundwork. Canopies were also erected to enhance the campus's accessibility and comfort for members in varying weather conditions. Customer Name:Immaculate Heart of MaryProject Location:Brentwood, CABuilding Type(s):Modular Classrooms and OfficesJob Type:SaleTotal Sq. Ft:12,000 sq. ft.