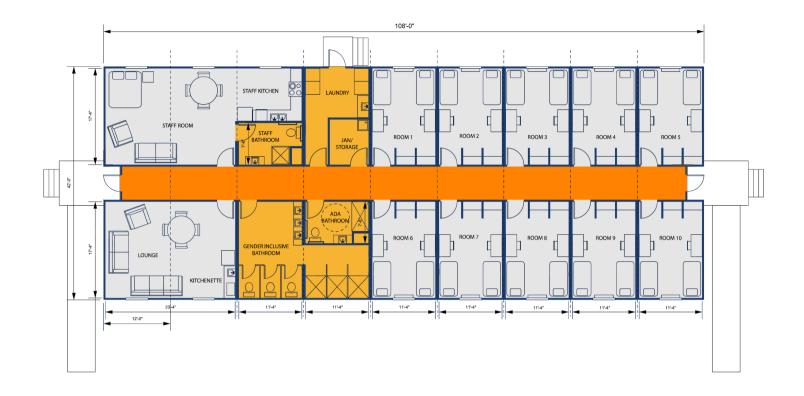

### **THE SOLUTION**

Mobile Modular responded to Phoenix House's needs by providing a comprehensive Plus Add-Ons service, managing the entire project from design to furnishing, and delivering a customized, turnkey solution within the required timeframe, showcasing our commitment to delivering high-quality modular building solutions that meet clients' specific needs. Customer Name:Phoenix House of FloridaProject Location:Citra, FLBuilding Type(s):Modular Dormitory BuildingModule Count:9Total Sq. Ft:4,536 sq. ft.