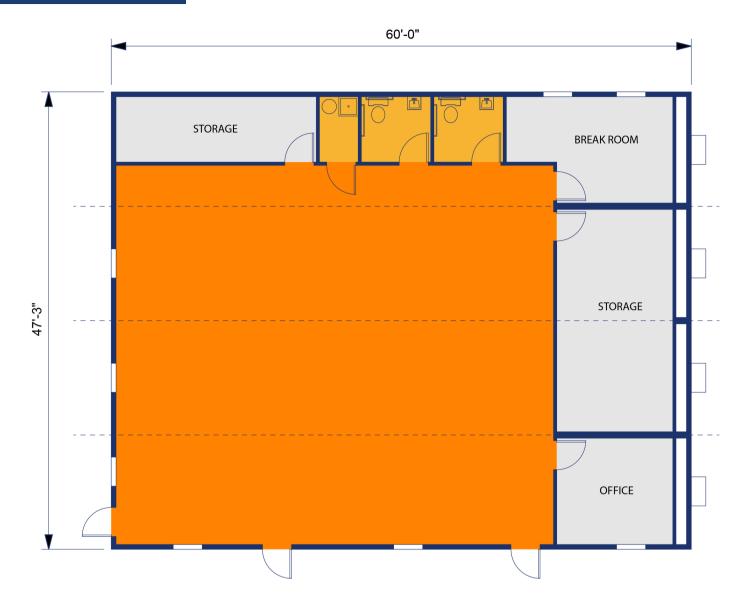

## BUILDING LAYOUT

Contact Us Today! 866.889.7777 • mobilemodular.com

## **THE SOLUTION**

Mobile Modular was able to offer detailed specifications and valuable input on the floor plan, accompanied by a cost-effective quotation. Upon the project's award, Mobile Modular promptly initiated the production of the 48' x 60' office building at their manufacturing facility. In collaboration with Hasse Construction, we facilitated site preparation and installation of the permanent modular office building, a process that was completed in a mere four weeks.