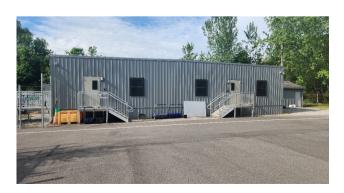

## POLICE RANGE TRAINING CENTER

Mobile Modular provided a city police department with a cost-effective permanent office in only 4 weeks.

## **THE CHALLENGE**

The Police Range Training Center, located in Hammond, Indiana, had surpassed the capacity of its previous infrastructure. Initial proposals for a traditionally constructed edifice were abruptly discontinued due to the unexpectedly high cost. Consequently, the organization began to explore the option of a permanent modular office building.

## **THE SOLUTION**

Mobile Modular was able to offer detailed specifications and valuable input on the floor plan, accompanied by a cost-effective quotation. Upon the project's award, Mobile Modular promptly initiated the production of the 48' x 60' office building at their manufacturing facility. In collaboration with Hasse Construction, we facilitated site preparation and installation of the permanent modular office building, a process that was completed in a mere four weeks.