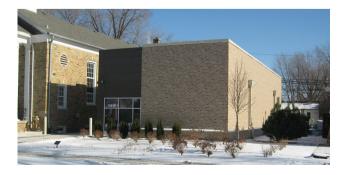

## SAINT XAVIER UNIVERSITY 3D ART STUDIO

Mobile Modular created a permanent modular art studio for Saint Xavier University that fit the aesthetic of the historic campus.

Mobile Modular was contacted by Saint Xavier University in Chicago, IL to create a permanent building for their 3-D Art Studio. Taking the history of the campus into account, we installed an exterior facade to complement the existing university building including a split face CMU base, smooth brick finish, fiber cement board panels, and metal coping.

## **THE SOLUTION**

This building also includes specialized art equipment, a fume hood, a kiln, and a dust collection system. With a vestibule entry, card reader access for security, lights controlled by occupancy sensors, and large aluminum mill storefront windows to provide natural light with gray tinting for privacy, this building maintains the campus aesthetics while incorporating the needs of the client with functional and security features.