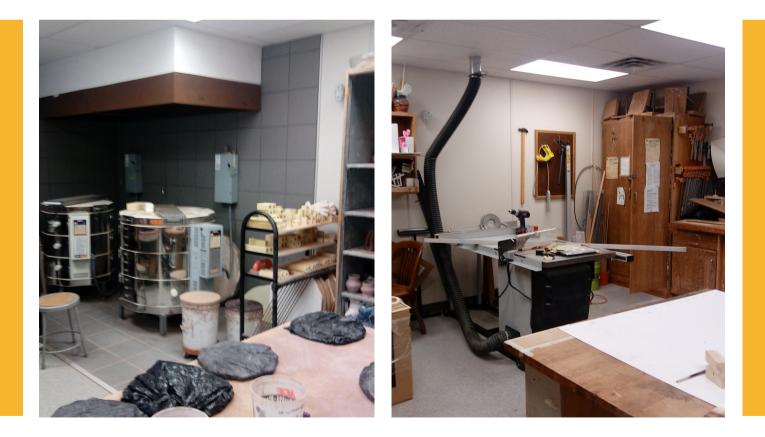

## **THE SOLUTION**

This building also includes specialized art equipment, a fume hood, a kiln, and a dust collection system. With a vestibule entry, card reader access for security, lights controlled by occupancy sensors, and large aluminum mill storefront windows to provide natural light with gray tinting for privacy, this building maintains the campus aesthetics while incorporating the needs of the client with functional and security features.