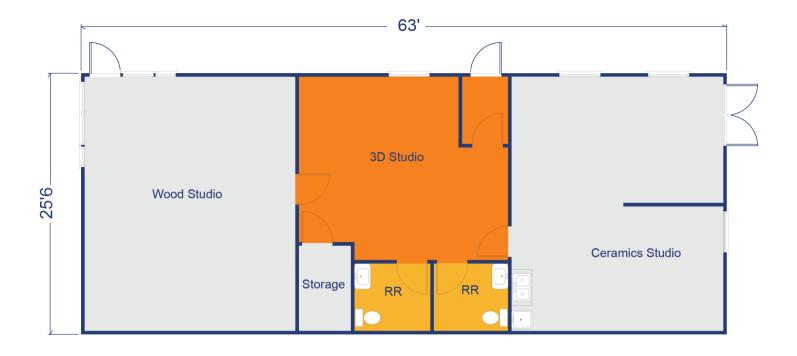

ame:    | Saint Xavier University |
|-------------------|-------------------------|
| Project Location: | Chicago, IL             |
| Building Type(s): | Modular Classrooms      |
| Job Type:         | Sale                    |
| Total Sq. Ft:     | 1,606 sq. ft.           |
|                   |                         |

## **THE SOLUTION**

This building also includes specialized art equipment, a fume hood, a kiln, and a dust collection system. With a vestibule entry, card reader access for security, lights controlled by occupancy sensors, and large aluminum mill storefront windows to provide natural light with gray tinting for privacy, this building maintains the campus aesthetics while incorporating the needs of the client with functional and security features.



## BUILDING LAYOUT





Contact Us Today! 866.889.7777 • mobilemodular.com