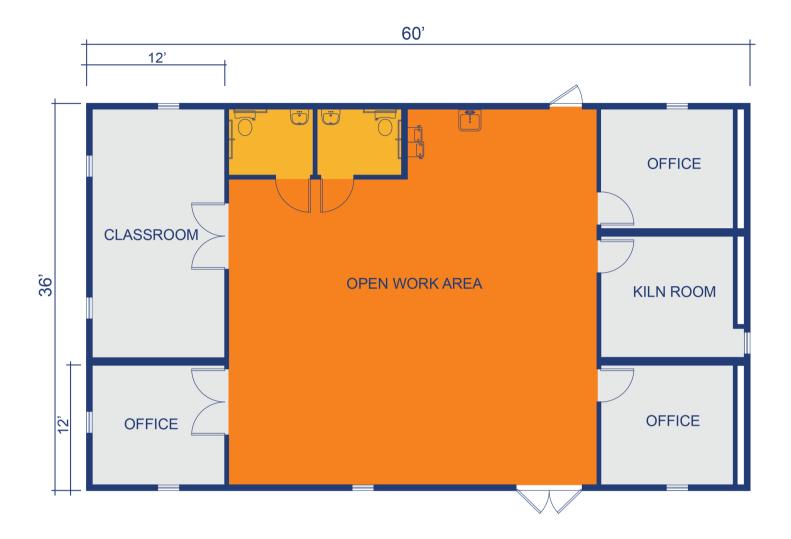

## **THE CHALLENGE**

The facility was outfitted with special floor and fireproof materials so that a kiln could be installed for firing ceramic pottery. There were a few challenges beyond the fireproofing that Mobile Modular was able to solve.

| Customer Name:    | Spelman College    |
|-------------------|--------------------|
| Project Location: | Atlanta, GA        |
| Building Type(s): | Modular Classrooms |
| Module Count:     | 3                  |
| Total Sq. Ft:     | 2,160 sq. ft.      |