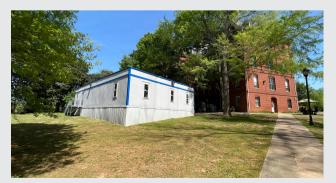

## **THE SOLUTION**

Mobile Modular had to remove an existing iron fence and the building was set on a slope. The site-installed ramps and steps also needed to accommodate this steep incline. Mobile Modular worked around all obstacles to provide a solution to meet the needs of the students.