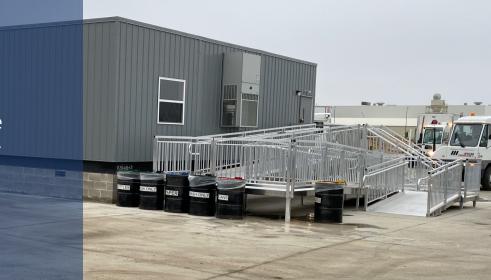

## **THE SOLUTION**

A new modular Transportation Logistics Office and additional roads were installed on site in 2019 to improve the efficiency of the parts delivery process. Mobile Modular worked with SIA at the project inception to design and specify the new modular building. The project was completed on time and under budget.

| Customer Name:    | Subaru of Indiana Automotive |
|-------------------|------------------------------|
| Project Location: | Lafayette, Indiana           |
| Building Type(s): | Modular Office               |
| Module Count:     | 3                            |
| Total Sq. Ft:     | 2,356 sq. ft.                |