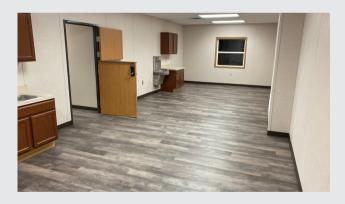

## **THE SOLUTION**

A new modular Transportation Logistics Office and additional roads were installed on site in 2019 to improve the efficiency of the parts delivery process. Mobile Modular worked with SIA at the project inception to design and specify the new modular building. The project was completed on time and under budget.

| Customer Name:    | Subaru of Indiana Automotive |
|-------------------|------------------------------|
| Project Location: | Lafayette, Indiana           |
| Building Type(s): | Modular Office               |
| Module Count:     | 3                            |
| Total Sq. Ft:     | 2,356 sq. ft.                |