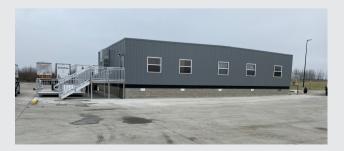

## **THE SOLUTION**

A new modular Transportation Logistics Office and additional roads were installed on site in 2019 to improve the efficiency of the parts delivery process. Mobile Modular worked with SIA at the project inception to design and specify the new modular building. The project was completed on time and under budget.

| Customer Name:    | Subaru of Indiana Automotive |
|-------------------|------------------------------|
| Project Location: | Lafayette, Indiana           |
| Building Type(s): | Modular Office               |
| Module Count:     | 3                            |
| Total Sq. Ft:     | 2,356 sq. ft.                |