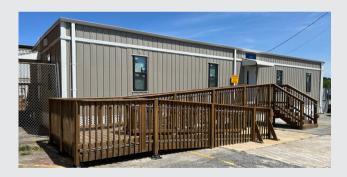

## **THE SOLUTION**

The new project was built on the same site as the previous building, fitting between a storage yard and a larger indoor facility. The building was finished with wooden deck steps and ramps for access.