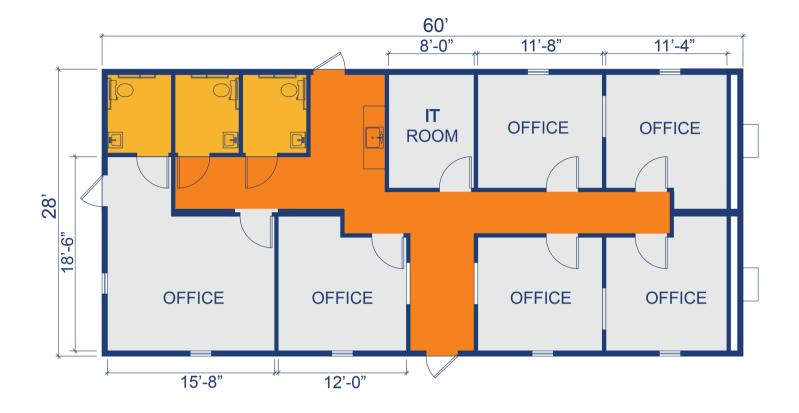

| Customer Name:    | Vision Metals  |
|-------------------|----------------|
| Project Location: | Tucker, GA     |
| Building Type(s): | Modular Office |
| Module Count:     | 2              |
| Total Sq. Ft:     | 1,680 sq. ft.  |