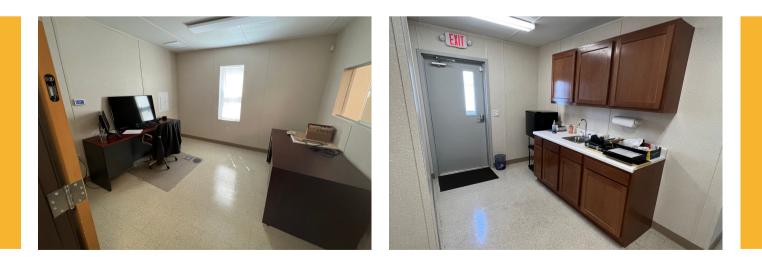

## VISION METALS OFFICE BUILDING

Mobile Modular provided Vision Metals with a double-wide modular office building to replace an outdated building.

Vision Metals reached out to Mobile Modular to provide them with a new office building to replace an existing outdated building. Mobile Modular was the clear building solution to meet their schedule and requirements. Mobile Modular was able to provide a new doublewide office building in a timely manner that fit within the customer's time and budget.